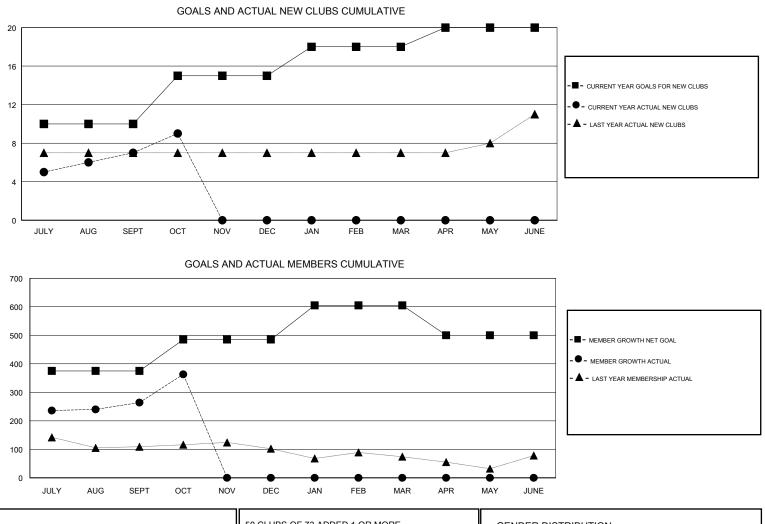

## SWADESH RANJAN SAHA GMT:

| GMT: SWADESH RANJAN SAHA |               |           | LOCA          | TION INDIA            |                           |                         | GMT CA                                             |
|--------------------------|---------------|-----------|---------------|-----------------------|---------------------------|-------------------------|----------------------------------------------------|
|                          | Club          | s         |               | Members               |                           |                         |                                                    |
|                          | RESULTS FOR   | 2018-2019 |               | RESULTS FOR 2018-2019 |                           |                         |                                                    |
| QUARTER                  | NEW CLUB GOAL | NEW CLUBS | DROPPED CLUBS | QUARTER               | MEMBER GROWTH NET<br>GOAL | MEMBER GROWTH<br>ACTUAL | DROPPED<br>MEMBERS ACTUAL<br>(including transfers) |
| JULY/AUG/SEPT            | 10            | 7         | 0             | JULY/AUG/SEPT         | 375                       | 315                     | 46                                                 |
| OCT/NOV/DEC              | 5             | 2         | 0             | OCT/NOV/DEC           | 110                       | 103                     | 4                                                  |
| JAN/FEB/MAR              | 3             | 0         | 0             | JAN/FEB/MAR           | 120                       | 0                       | 0                                                  |
| APR/MAY/JUNE             | 2             | 0         | 0             | APR/MAY/JUNE          | -105                      | 0                       | 0                                                  |